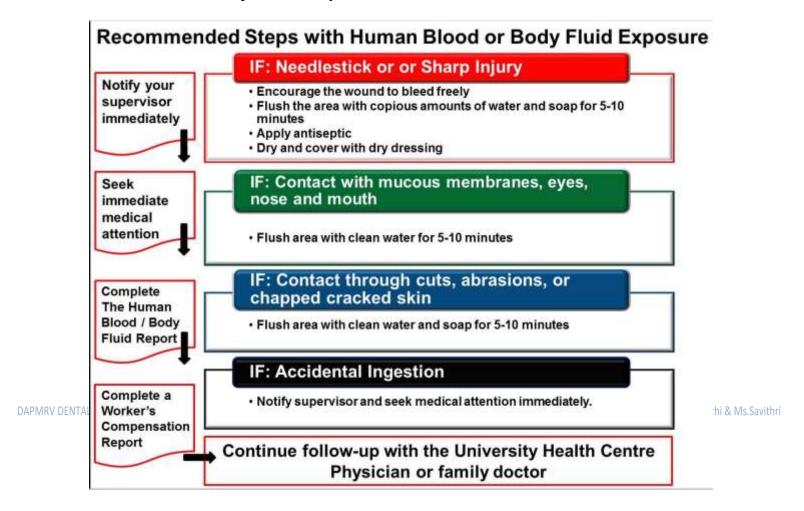

a trained professional should do the cleanup.

#### Things to do before the arrival of trained professional:

- 1. Stay out of the room until you begin the cleanup. Cover the spill and surrounding area with plastic using one or more trash bags, overlapping side by side, to cover the beads.
- 2. Lower the room temperature, to reduce evaporation of mercury.
- 3. Shut down or close off vents to avoid spread of mercury vapors to other areas.
- 4. Open exterior windows and switch on the exhaust fans but avoid breezes that might blow the mercury vapor back indoors or into other nearby residences.

DAPMRV DENTAL COLLEGE, DEPARTMENT OF GENERAL PATHOLOGY AND MICROBIOLOGYINFECTION CONTROL PROTOCOL, COMPILED & PREPARED BY Dr.M.B.Bharathi & Ms.Savithri

#### 9. Blood and Body Fluid Exposure Protocol



#### 10. BIOMEDICAL WASTE SEGGREGATION AND MANAGEMENT

#### Practical Classification of Hospital Waste



DAPMRV DENTAL

## Categories of biomedical waste;

BANGLORE - 560 078.

|                       | Category                                             | Waste type                                        | Treatment & disposal                                                                 |
|-----------------------|------------------------------------------------------|---------------------------------------------------|--------------------------------------------------------------------------------------|
|                       | Category 1                                           | Human waste (tissues, organs, body parts)         | Incineration@/ deep burial*