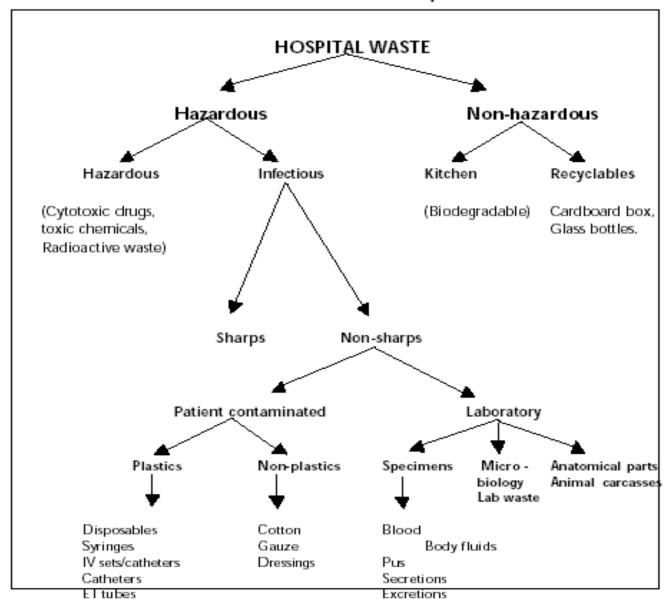

#### Practical Classification of Hospital Waste

DAPMRV DENTAL

## Categories of biomedical waste;

BANGLORE - 560 078.

|                       | Category                                             | Waste type                                        | Treatment & disposal                                                                 |
|-----------------------|------------------------------------------------------|---------------------------------------------------|--------------------------------------------------------------------------------------|
|                       | Category 1                                           | Human waste (tissues, organs, body parts)         | Incineration@/ deep burial*                                                          |
|                       | Category 2                                           | Animal waste                                      | Incineration@/ deep burial*                                                          |
|                       | Category 3                                           | Microbiology & biotechnology waste                | Autoclave/ microwave/ incineration@                                                  |
| DAPMRV DENT           |                                                      |                                                   | V                                                                                    |
|                       | Category 4                                           | sharps                                            | Disinfecting (chemical treatment)+ /autoclaving/microwaving and mutilation/shredding |
|                       | Category 5                                           | Discarded medicines and cytotoxic drugs           | Incineration @/Destruction and drug disposal in secured landfills                    |
| PRIN<br>D.A.          | PANDU MEMORIAL                                       | Contaminated solid waste with blood & body fluids | Incineration@/destruction & secured land fill                                        |
| R.V.<br>Ca 3<br>J.P N | DENTAL COLLEGE<br>37, 24th Main,<br>agar, 1st Phase, | 30                                                |                                                                                      |

| Category 7  | Solid waste<br>(disposable items,<br>Other than waste<br>sharps)                                               | Disinfection by chemical treatment + autoclaving /microwaving and mutilation / shredding |
|-------------|----------------------------------------------------------------------------------------------------------------|------------------------------------------------------------------------------------------|
| Category 8  | Liquid waste<br>(generated from laboratory<br>washing, cleaning,<br>housekeeping and<br>disinfecting activity) | Disinfecting by chemical treatment + and discharge into drains                           |
| Category 9  | Incineration ash                                                                                               | Disposal on municipal landfill                                                           |
| Category 10 | Chemical waste                                                                                                 | Chemical treatment + and discharge into drain for liquid and secured landfill for solids |