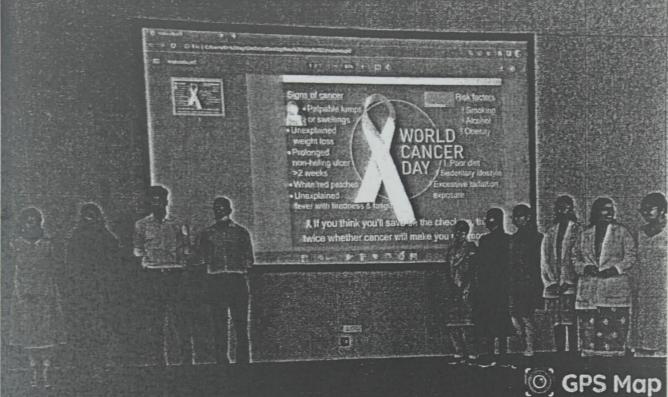

### CIRCULAR

This is to inform that a Lecture and Demo is being hosted by the Department of Conservative Dentistry & Endodontics. Please find below the details:

Topic: "Direct Anterior Aesthetics"

Guest speaker: Dr Adil Abdulla

Time: 9:15 AM to 11:00 AM

Venue: 2<sup>nd</sup> Floor auditorium.

Date: 15th Feb 2023

All faculty members, Interns, Post graduates and Final year BDS students are invited to attend this program

Dr.B S Keshava Prasad

## "DIRECT ANTERIOR AESTHETICS"

Ву

Dr. ADIL ABDULLA KOL- SHOFU DENTAL, INDIA

Date: 15th February 2023

Time: 9.15 am

Venue: 2<sup>ND</sup> floor auditorium

Dr Asha Iyengar
Principal
D.A.P.M. RV Dental College, Bangalore