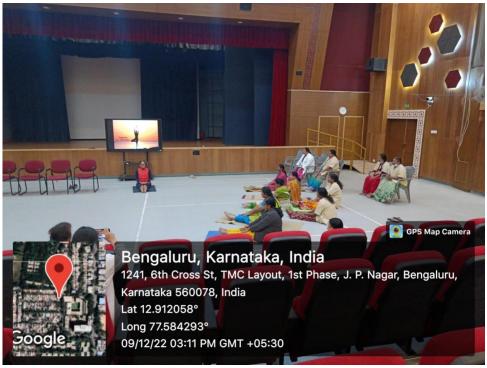

## Department of Conservative Dentistry and Endodontics

Day 14

D.A. Pandu Memorial R V Dental College

08/02/2023

To The Principal, DAPMRV Dental College, Bangalore - 78

Respected Madam,

A Lecture and Hands-on program was conducted from the Department of Conservative Dentistry and Endodontics on 08/02/2023 on "ROTARY ENDODONTICS". The speaker for the day was Dr. Anand from Dentsply. The program was moderated by Dr. Vanamala and Dr. Tarun GS and was attended by 35 participants (14 staff, 12 PG'S from Conservative dentistry & 9 PG'S from department of Pedodontics) between 02:00 PM to 5PM.