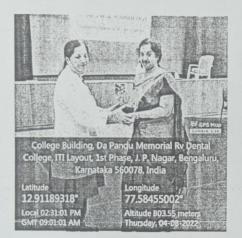

## Department of Conservative Dentistry and Endodontics

Day 14

D.A. Pandu Memorial R V Dental College

08/02/2023

To The Principal, DAPMRV Dental College, Bangalore - 78

Respected Madam,

A Lecture and Hands-on program was conducted from the Department of Conservative Dentistry and Endodontics on 08/02/2023 on "ROTARY ENDODONTICS". The speaker for the day was Dr. Anand from Dentsply. The program was moderated by Dr. Vanamala and Dr. Tarun GS and was attended by 35 participants (14 staff, 12 PG'S from Conservative dentistry & 9 PG'S from department of Pedodontics) between 02:00 PM to 5PM.

Thanking you.

Regards,

Dr. Keshava Prasad B S

HOD Dept. of Conservative Dentistry & Endodontics

D.A. PANDU MEMORIAL R.V. DENTAL COLLEGE

Buch

Rose