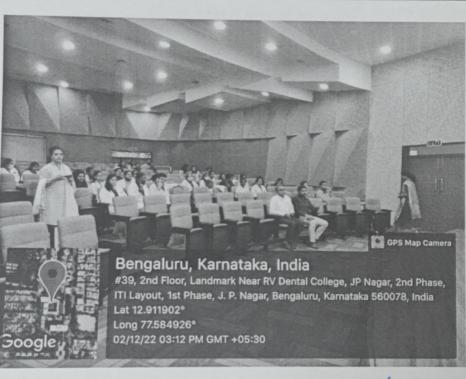

22/02/2023

To The Principal, DAPMRV Dental College, Bangalore - 78

Dear Madam,

A Lecture/ Demo/ Workshop were conducted by the Department of Conservative Dentistry and Endodontics on 15/02/2023 on "Direct Anterior Aesthetics". The speaker for the day was Dr. Adil Abdulla, In-House KOL for Shofu Dental India. The program was attended by 168 participants (Faculty, Post graduate students, Interns, Final BDS students) between 9 AM