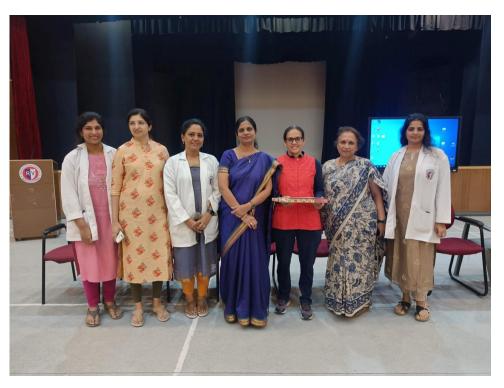

## Department of Conservative Dentistry and Endodontics

Day 14

D.A. Pandu Memorial R V Dental College

08/02/2023

To The Principal, DAPMRV Dental College, Bangalore - 78

Respected Madam,

A Lecture and Hands-on program was conducted from the Department of Conservative Dentistry and Endodontics on 08/02/2023 on "ROTARY ENDODONTICS". The speaker for the day was Dr. Anand from Dentsply. The program was moderated by Dr. Vanamala and Dr. Tarun GS and was attended by 35 participants (14 staff, 12 PG'S from Conservative dentistry & 9 PG'S from department of Pedodontics) between 02:00 PM to 5PM.