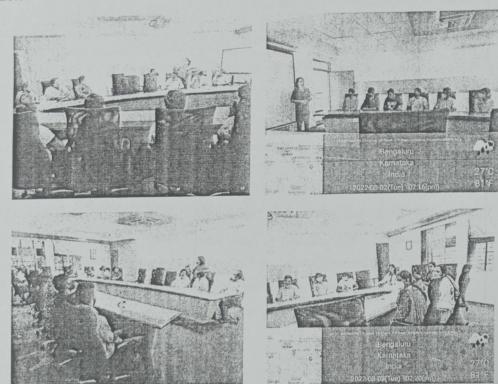

22/02/2023

To The Principal, DAPMRV Dental College, Bangalore - 78

Dear Madam,

A Lecture/ Demo/ Workshop were conducted by the Department of Conservative Dentistry and Endodontics on 15/02/2023 on "Direct Anterior Aesthetics". The speaker for the day was Dr. Adil Abdulla, In-House KOL for Shofu Dental India. The program was attended by 168 participants (Faculty, Post graduate students, Interns, Final BDS students) between 9 AM

### CIRCULAR

This is to inform that a Lecture and Demo is being hosted by the Department of Conservative Dentistry & Endodontics. Please find below the details:

Topic: "Direct Anterior Aesthetics"

Guest speaker: Dr Adil Abdulla

Time: 9:15 AM to 11:00 AM

Venue: 2<sup>nd</sup> Floor auditorium.

Date: 15th Feb 2023

All faculty members, Interns, Post graduates and Final year BDS students are invited to attend this program

Dr.B S Keshava Prasad