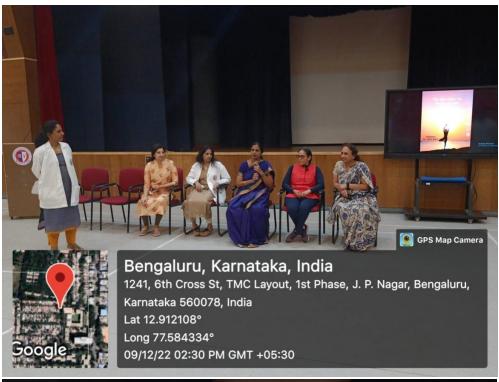

## Department of Conservative Dentistry and Endodontics

Day 14

D.A. Pandu Memorial R V Dental College

08/02/2023

To The Principal, DAPMRV Dental College, Bangalore - 78

Respected Madam,

A Lecture and Hands-on program was conducted from the Department of Conservative Dentistry and Endodontics on 08/02/2023 on "ROTARY ENDODONTICS". The speaker for the day was Dr. Anand from Dentsply. The program was moderated by Dr. Vanamala and Dr. Tarun GS and was attended by 35 participants (14 staff, 12 PG'S from Conservative dentistry & 9 PG'S from department of Pedodontics) between 02:00 PM to 5PM.