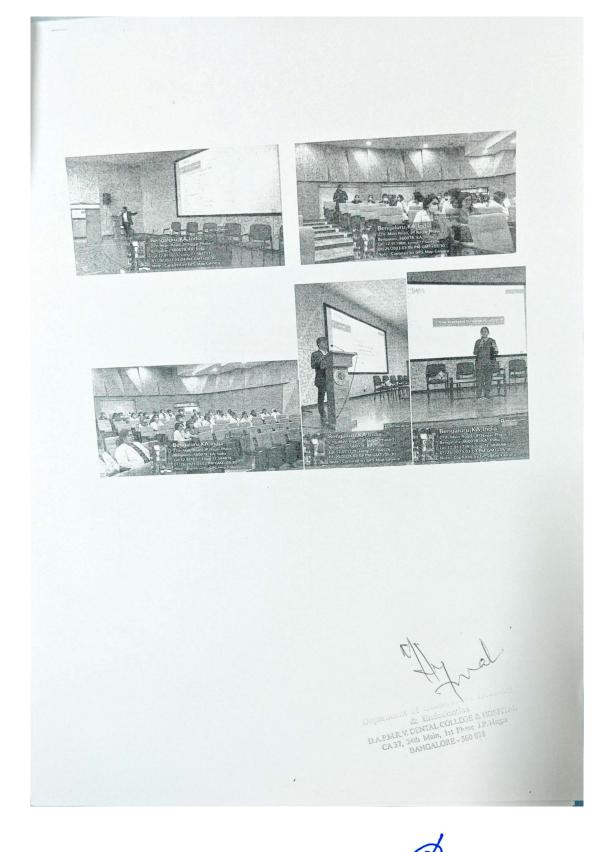

## Department of Conservative Dentistry and Endodontics

Day 14

D.A. Pandu Memorial R V Dental College

08/02/2023

To The Principal, DAPMRV Dental College, Bangalore - 78

Respected Madam,

A Lecture and Hands-on program was conducted from the Department of Conservative Dentistry and Endodontics on 08/02/2023 on "ROTARY ENDODONTICS". The speaker for the day was Dr. Anand from Dentsply. The program was moderated by Dr. Vanamala and Dr. Tarun GS and was attended by 35 participants (14 staff, 12 PG'S from Conservative dentistry & 9 PG'S from department of Pedodontics) between 02:00 PM to 5PM.

22/02/2023

To The Principal, DAPMRV Dental College, Bangalore - 78

Dear Madam,

A Lecture/ Demo/ Workshop were conducted by the Department of Conservative Dentistry and Endodontics on 15/02/2023 on "Direct Anterior Aesthetics". The speaker for the day was Dr. Adil Abdulla, In-House KOL for Shofu Dental India. The program was attended by 168 participants (Faculty, Post graduate students, Interns, Final BDS students) between 9 AM