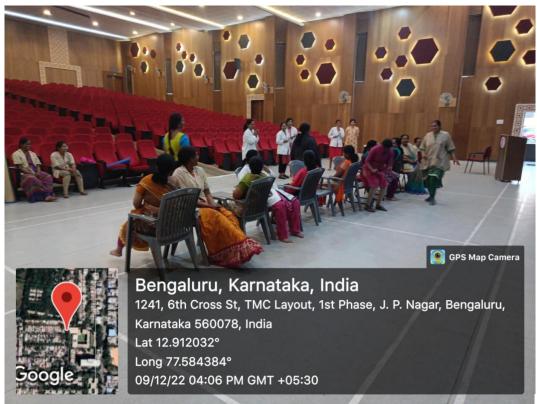

## Department of Conservative Dentistry and Endodontics

Day 14

D.A. Pandu Memorial R V Dental College

08/02/2023

To The Principal, DAPMRV Dental College, Bangalore - 78

Respected Madam,

A Lecture and Hands-on program was conducted from the Department of Conservative Dentistry and Endodontics on 08/02/2023 on "ROTARY ENDODONTICS". The speaker for the day was Dr. Anand from Dentsply. The program was moderated by Dr. Vanamala and Dr. Tarun GS and was attended by 35 participants (14 staff, 12 PG'S from Conservative dentistry & 9 PG'S from department of Pedodontics) between 02:00 PM to 5PM.