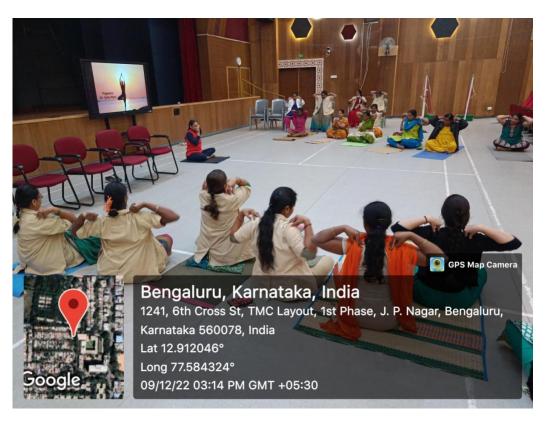

## Department of Conservative Dentistry and Endodontics

Day 14

D.A. Pandu Memorial R V Dental College

08/02/2023

To The Principal, DAPMRV Dental College, Bangalore - 78

Respected Madam,

A Lecture and Hands-on program was conducted from the Department of Conservative Dentistry and Endodontics on 08/02/2023 on "ROTARY ENDODONTICS". The speaker for the day was Dr. Anand from Dentsply. The program was moderated by Dr. Vanamala and Dr. Tarun GS and was attended by 35 participants (14 staff, 12 PG'S from Conservative dentistry & 9 PG'S from department of Pedodontics) between 02:00 PM to 5PM.