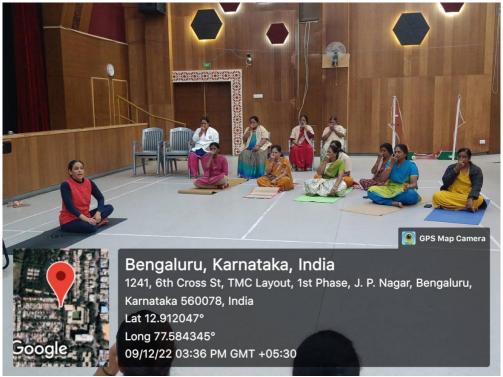

## Department of Conservative Dentistry and Endodontics

Day 14

D.A. Pandu Memorial R V Dental College

08/02/2023

To The Principal, DAPMRV Dental College, Bangalore - 78

Respected Madam,

A Lecture and Hands-on program was conducted from the Department of Conservative Dentistry and Endodontics on 08/02/2023 on "ROTARY ENDODONTICS". The speaker for the day was Dr. Anand from Dentsply. The program was moderated by Dr. Vanamala and Dr. Tarun GS and was attended by 35 participants (14 staff, 12 PG'S from Conservative dentistry & 9 PG'S from department of Pedodontics) between 02:00 PM to 5PM.