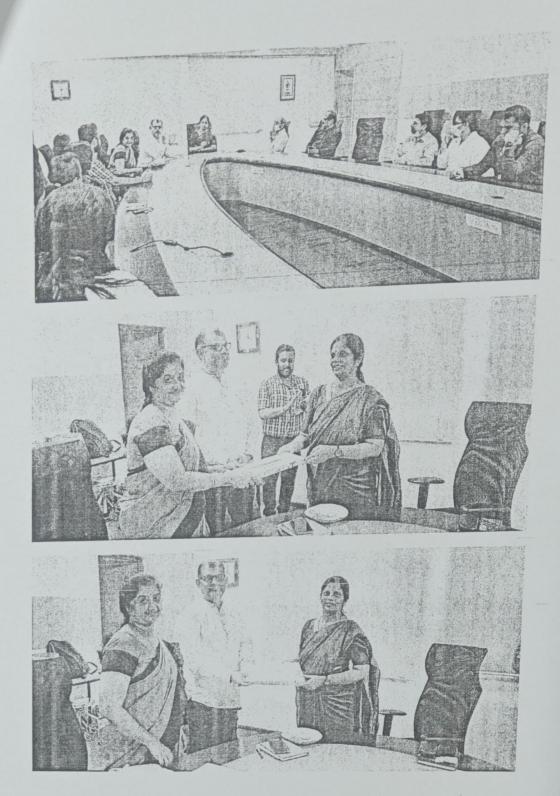

22/02/2023

To The Principal, DAPMRV Dental College, Bangalore - 78

Dear Madam,

A Lecture/ Demo/ Workshop were conducted by the Department of Conservative Dentistry and Endodontics on 15/02/2023 on "Direct Anterior Aesthetics". The speaker for the day was Dr. Adil Abdulla, In-House KOL for Shofu Dental India. The program was attended by 168 participants (Faculty, Post graduate students, Interns, Final BDS students) between 9 AM

Thanking you.

Regards.

Dr. Keshava Prasad B S

HOD Dept. of Conservative Dentistry & Endodontics

Enc: List of Participants

Photos Brochure Invite Copy

Certificate Copy

PRINCIPAL D.A. PANDU MEMORIAL