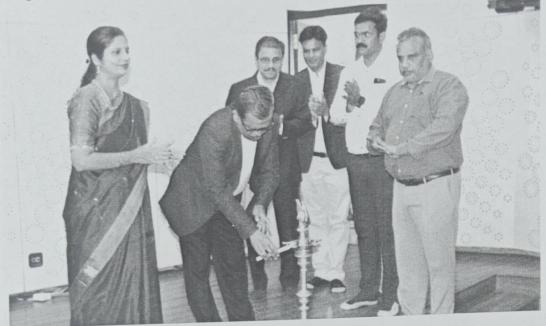

## Department of Conservative Dentistry and Endodontics

Day 14

D.A. Pandu Memorial R V Dental College

08/02/2023

To The Principal, DAPMRV Dental College, Bangalore - 78

Respected Madam,

A Lecture and Hands-on program was conducted from the Department of Conservative Dentistry and Endodontics on 08/02/2023 on "ROTARY ENDODONTICS". The speaker for the day was Dr. Anand from Dentsply. The program was moderated by Dr. Vanamala and Dr. Tarun GS and was attended by 35 participants (14 staff, 12 PG'S from Conservative dentistry & 9 PG'S from department of Pedodontics) between 02:00 PM to 5PM.

## The Department of Conservative Dentistry and Endodontics

D. A. P. M. RV Dental College, Bangalore

Cordially invites you to Lecture and Hands-on Workshop on "ROTARY ENDODONTICS"

Dr. Anand M

Date: 8th February 2023.

Time: 2:00 pm

Venue: Seminar Hall (Dept of Conservative Dentistry and Endodontics)

Dr Asha İyengar

Dr B S Keshava Prasad

Head of Department
Department of Conservative Dentistry
and Endodontics

Dr Ananthraj