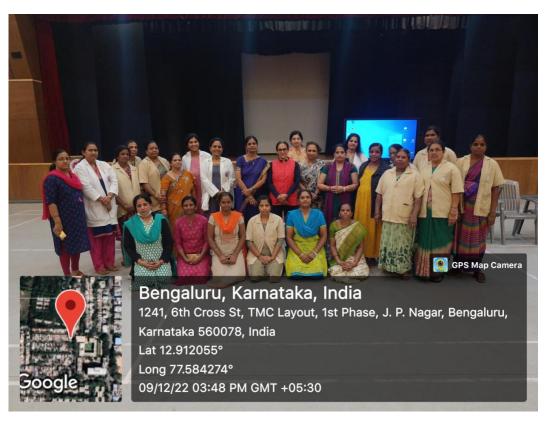

## Department of Conservative Dentistry and Endodontics

Day 14

D.A. Pandu Memorial R V Dental College

08/02/2023

To The Principal, DAPMRV Dental College, Bangalore - 78

Respected Madam,

A Lecture and Hands-on program was conducted from the Department of Conservative Dentistry and Endodontics on 08/02/2023 on "ROTARY ENDODONTICS". The speaker for the day was Dr. Anand from Dentsply. The program was moderated by Dr. Vanamala and Dr. Tarun GS and was attended by 35 participants (14 staff, 12 PG'S from Conservative dentistry & 9 PG'S from department of Pedodontics) between 02:00 PM to 5PM.