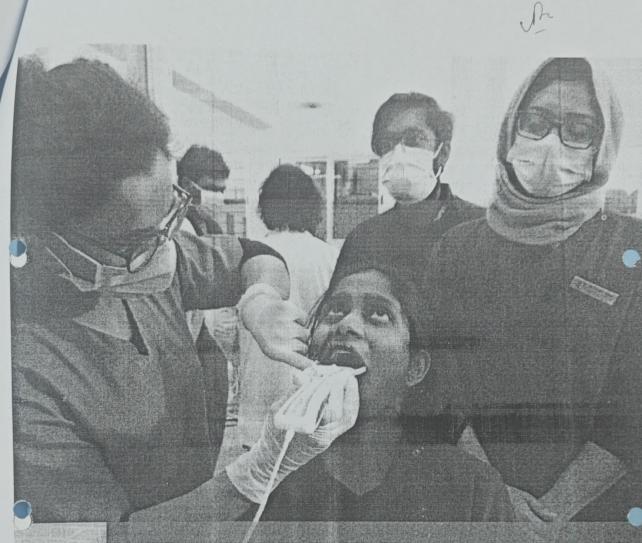

22/02/2023

To The Principal, DAPMRV Dental College, Bangalore - 78

Dear Madam,

A Lecture/ Demo/ Workshop were conducted by the Department of Conservative Dentistry and Endodontics on 15/02/2023 on "Direct Anterior Aesthetics". The speaker for the day was Dr. Adil Abdulla, In-House KOL for Shofu Dental India. The program was attended by 168 participants (Faculty, Post graduate students, Interns, Final BDS students) between 9 AM