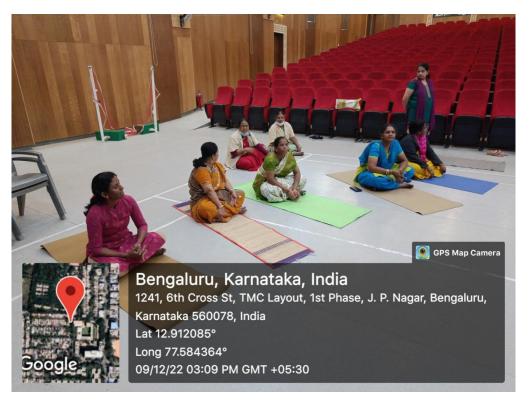

## Department of Conservative Dentistry and Endodontics

Day 14

D.A. Pandu Memorial R V Dental College

08/02/2023

To The Principal, DAPMRV Dental College, Bangalore - 78

Respected Madam,

A Lecture and Hands-on program was conducted from the Department of Conservative Dentistry and Endodontics on 08/02/2023 on "ROTARY ENDODONTICS". The speaker for the day was Dr. Anand from Dentsply. The program was moderated by Dr. Vanamala and Dr. Tarun GS and was attended by 35 participants (14 staff, 12 PG'S from Conservative dentistry & 9 PG'S from department of Pedodontics) between 02:00 PM to 5PM.