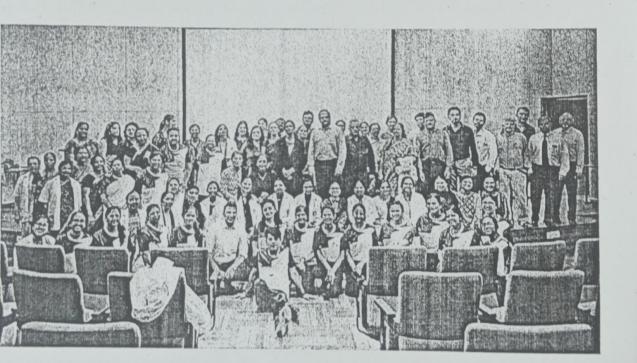

## Department of Conservative Dentistry and Endodontics

Day 14

D.A. Pandu Memorial R V Dental College

08/02/2023

To The Principal, DAPMRV Dental College, Bangalore - 78

Respected Madam,

A Lecture and Hands-on program was conducted from the Department of Conservative Dentistry and Endodontics on 08/02/2023 on "ROTARY ENDODONTICS". The speaker for the day was Dr. Anand from Dentsply. The program was moderated by Dr. Vanamala and Dr. Tarun GS and was attended by 35 participants (14 staff, 12 PG'S from Conservative dentistry & 9 PG'S from department of Pedodontics) between 02:00 PM to 5PM.

22/02/2023

To The Principal, DAPMRV Dental College, Bangalore - 78

Dear Madam,

A Lecture/ Demo/ Workshop were conducted by the Department of Conservative Dentistry and Endodontics on 15/02/2023 on "Direct Anterior Aesthetics". The speaker for the day was Dr. Adil Abdulla, In-House KOL for Shofu Dental India. The program was attended by 168 participants (Faculty, Post graduate students, Interns, Final BDS students) between 9 AM