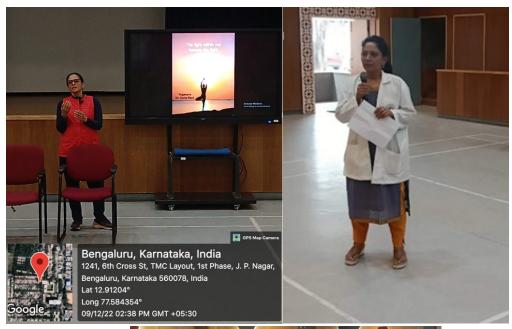

## Department of Conservative Dentistry and Endodontics

Day 14

D.A. Pandu Memorial R V Dental College

08/02/2023

To The Principal, DAPMRV Dental College, Bangalore - 78

Respected Madam,

A Lecture and Hands-on program was conducted from the Department of Conservative Dentistry and Endodontics on 08/02/2023 on "ROTARY ENDODONTICS". The speaker for the day was Dr. Anand from Dentsply. The program was moderated by Dr. Vanamala and Dr. Tarun GS and was attended by 35 participants (14 staff, 12 PG'S from Conservative dentistry & 9 PG'S from department of Pedodontics) between 02:00 PM to 5PM.