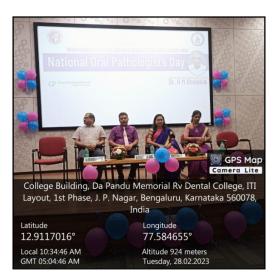

f Indian Association of Oral and Maxillofacial Pathologists.

#### Following were the members of **Organizing Committee**:

- 1. **Dr Veerendra Kumar B**, Professor and Head, Department of Oral Pathology and Microbiology, DAPM R V Dental College, Bengaluru, Karnataka
- 2. **Dr Suma S**, Reader, Department of Oral Pathology and Microbiology, DAPM R V Dental College, Bengaluru, Karnataka
- **3. Dr Madhura MG**, Reader, Department of Oral Pathology and Microbiology, DAPM R V Dental College, Bengaluru, Karnataka
- 4. **Dr Gouri SP**, Senior Lecturer, Department of Oral Pathology and Microbiology, DAPM R V Dental College, Bengaluru, Karnataka

\*\*\*\*\*\*



Rangoli competition on 24<sup>th</sup> February 2023



Soap carving and Wax block carving competition on 24<sup>th</sup> February 2023



National Oral Pathologists Day celebrations 28<sup>th</sup> February 2023 – Guest of Honour: Dr. N. Chaitanya Babu, Dr. Smitha T, Dr. Asha R. Iyengar



National Oral Pathologists Day celebrations on 28<sup>th</sup> February 2023; dress code was Haematoxylin and Eosin colours



Distribution of prizes for winners of the competitions



**Prize for the Best Dressed Department** 



#### D.A.PANDU MEMORIAL R.V.DENTAL COLLEGE J.P.NAGAR, BANGALORE

DAPM RVDC//25/2023-24

04.05.2023

#### **CIRCULAR**

The Hospital Infection Control Committee (HICC) of D A Pandu Memorial R V Dental College Bangalore is organizing an annual workshop on "Awareness and Training program of Infection control practice and Biomedical waste Management" on 11th May 2023\_for the health care workers (Technician and Gro