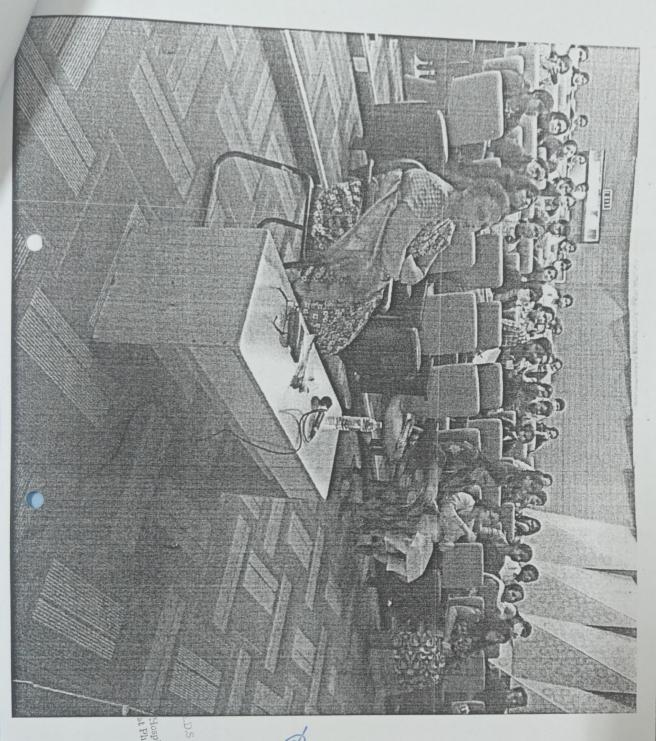

22/02/2023

To The Principal, DAPMRV Dental College, Bangalore - 78

Dear Madam,

A Lecture/ Demo/ Workshop were conducted by the Department of Conservative Dentistry and Endodontics on 15/02/2023 on "Direct Anterior Aesthetics". The speaker for the day was Dr. Adil Abdulla, In-House KOL for Shofu Dental India. The program was attended by 168 participants (Faculty, Post graduate students, Interns, Final BDS students) between 9 AM