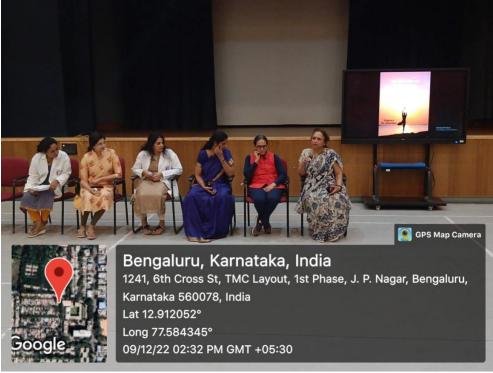

## Department of Conservative Dentistry and Endodontics

Day 14

D.A. Pandu Memorial R V Dental College

08/02/2023

To The Principal, DAPMRV Dental College, Bangalore - 78

Respected Madam,

A Lecture and Hands-on program was conducted from the Department of Conservative Dentistry and Endodontics on 08/02/2023 on "ROTARY ENDODONTICS". The speaker for the day was Dr. Anand from Dentsply. The program was moderated by Dr. Vanamala and Dr. Tarun GS and was attended by 35 participants (14 staff, 12 PG'S from Conservative dentistry & 9 PG'S from department of Pedodontics) between 02:00 PM to 5PM.