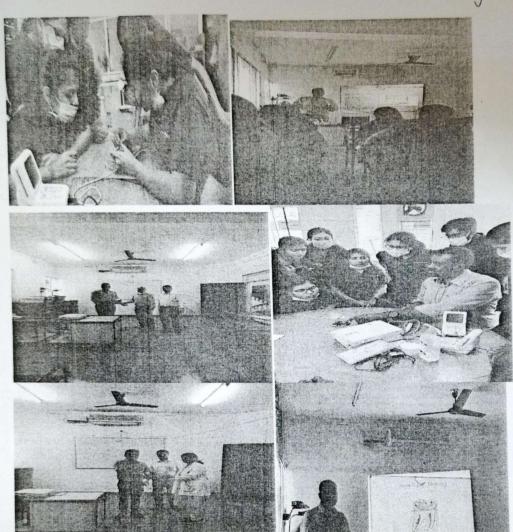

## Department of Conservative Dentistry and Endodontics

Day 14

D.A. Pandu Memorial R V Dental College

08/02/2023

To The Principal, DAPMRV Dental College, Bangalore - 78

Respected Madam,

A Lecture and Hands-on program was conducted from the Department of Conservative Dentistry and Endodontics on 08/02/2023 on "ROTARY ENDODONTICS". The speaker for the day was Dr. Anand from Dentsply. The program was moderated by Dr. Vanamala and Dr. Tarun GS and was attended by 35 participants (14 staff, 12 PG'S from Conservative dentistry & 9 PG'S from department of Pedodontics) between 02:00 PM to 5PM.

Thanking you.

Regards,

Dr. Keshava Prasad B S

HOD Dept. of Conservative Dentistry & Endodontics

D.A. PANDU MEMORIAL R.V. DENTAL COLLEGE

Buch

Rose