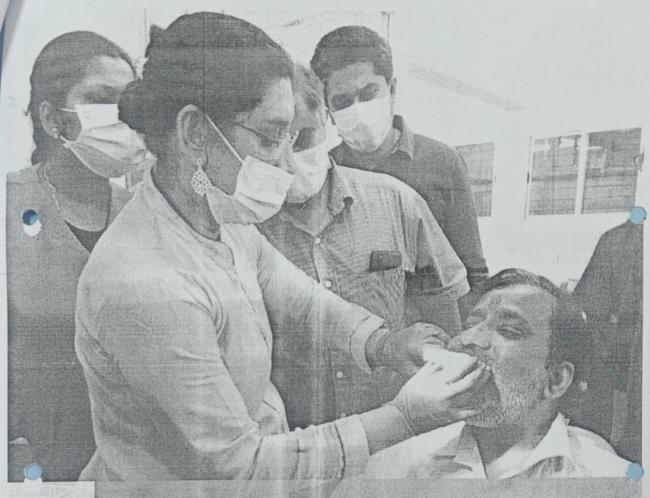

22/02/2023

To The Principal, DAPMRV Dental College, Bangalore - 78

Dear Madam,

A Lecture/ Demo/ Workshop were conducted by the Department of Conservative Dentistry and Endodontics on 15/02/2023 on "Direct Anterior Aesthetics". The speaker for the day was Dr. Adil Abdulla, In-House KOL for Shofu Dental India. The program was attended by 168 participants (Faculty, Post graduate students, Interns, Final BDS students) between 9 AM