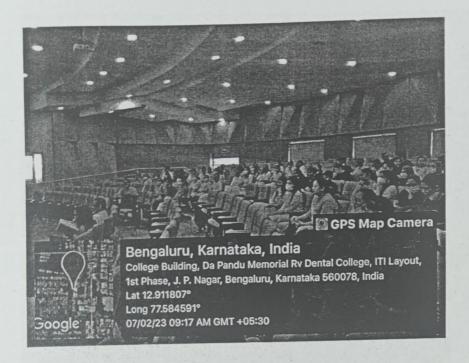

22/02/2023

To The Principal, DAPMRV Dental College, Bangalore - 78

Dear Madam,

A Lecture/ Demo/ Workshop were conducted by the Department of Conservative Dentistry and Endodontics on 15/02/2023 on "Direct Anterior Aesthetics". The speaker for the day was Dr. Adil Abdulla, In-House KOL for Shofu Dental India. The program was attended by 168 participants (Faculty, Post graduate students, Interns, Final BDS students) between 9 AM

Time: 9:15 AM to 11:00 AM

Venue: 2<sup>nd</sup> Floor auditorium.

Date: 15th Feb 2023

All faculty members, Interns, Post graduates and Final year BDS students are invited to attend this program

Dr.B S Keshava Prasad