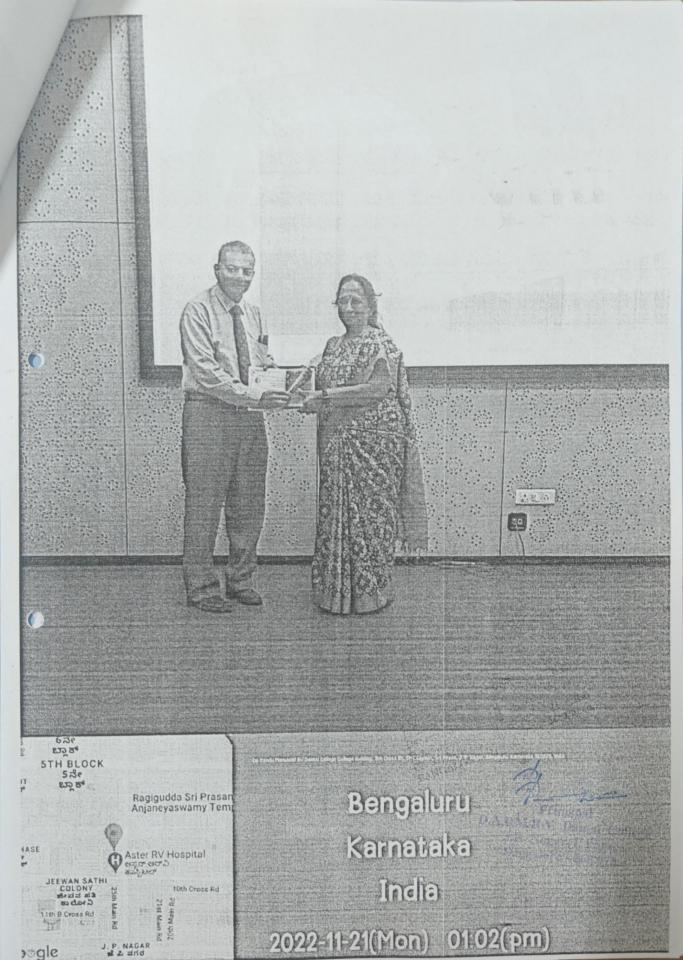

22/02/2023

To The Principal, DAPMRV Dental College, Bangalore - 78

Dear Madam,

A Lecture/ Demo/ Workshop were conducted by the Department of Conservative Dentistry and Endodontics on 15/02/2023 on "Direct Anterior Aesthetics". The speaker for the day was Dr. Adil Abdulla, In-House KOL for Shofu Dental India. The program was attended by 168 participants (Faculty, Post graduate students, Interns, Final BDS students) between 9 AM

Thanking you.

Regards.

Dr. Keshava Prasad B S

HOD Dept. of Conservative Dentistry & Endodontics

Enc: List of Participants

Photos Brochure Invite Copy

Certificate Copy

PRINCIPAL D.A. PANDU MEMORIAL