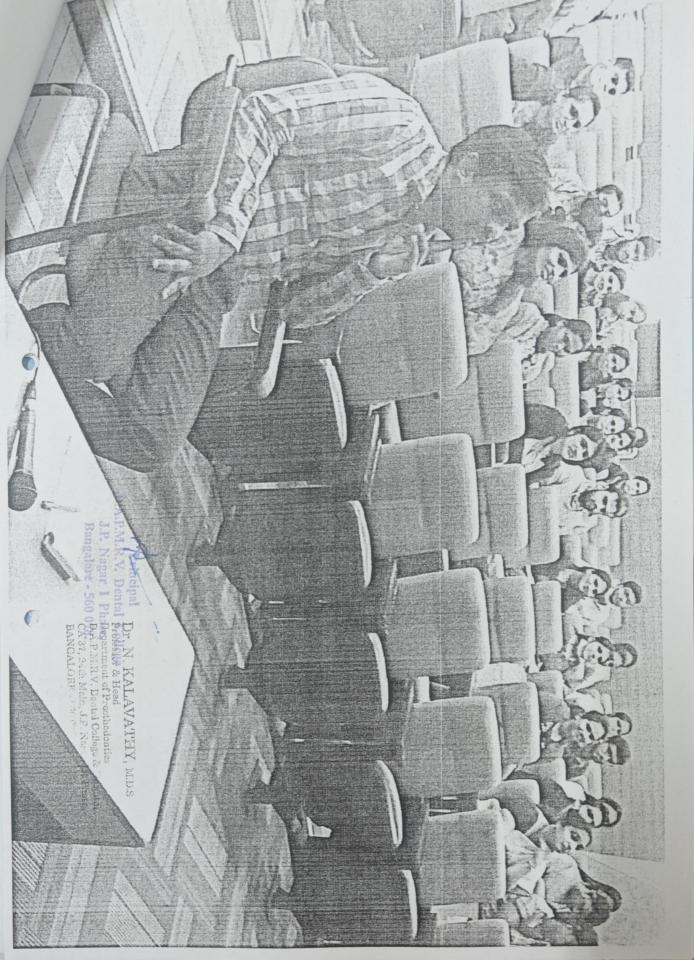

22/02/2023

To The Principal, DAPMRV Dental College, Bangalore - 78

Dear Madam,

A Lecture/ Demo/ Workshop were conducted by the Department of Conservative Dentistry and Endodontics on 15/02/2023 on "Direct Anterior Aesthetics". The speaker for the day was Dr. Adil Abdulla, In-House KOL for Shofu Dental India. The program was attended by 168 participants (Faculty, Post graduate students, Interns, Final BDS students) between 9 AM

Thanking you.

Regards.

Dr. Keshava Prasad B S

HOD Dept. of Conservative Dentistry & Endodontics

Enc: List of Participants

Photos Brochure Invite Copy

Certificate Copy

PRINCIPAL D.A. PANDU MEMORIAL