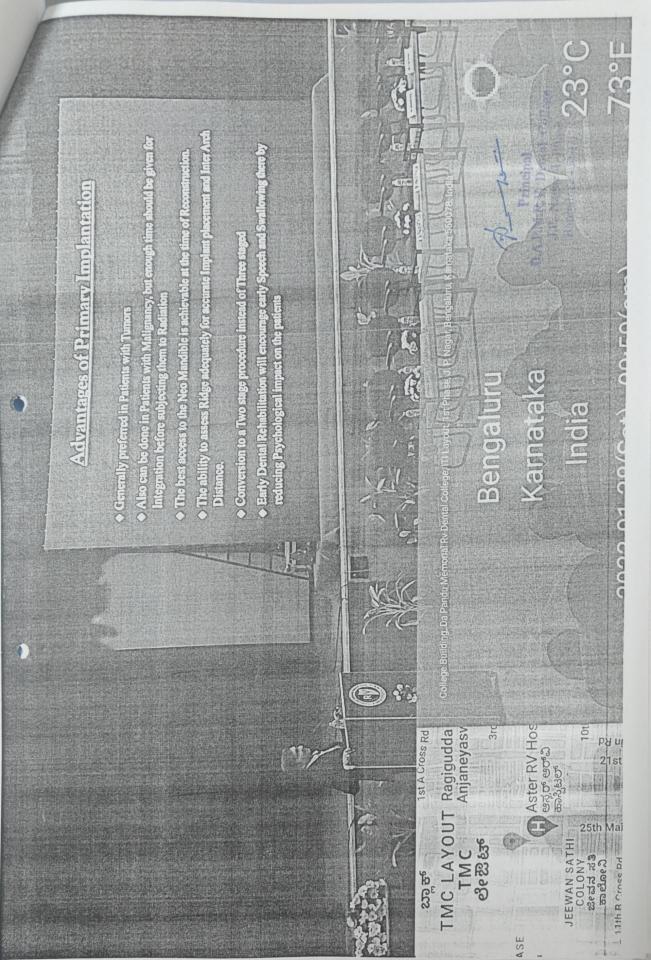

22/02/2023

To The Principal, DAPMRV Dental College, Bangalore - 78

Dear Madam,

A Lecture/ Demo/ Workshop were conducted by the Department of Conservative Dentistry and Endodontics on 15/02/2023 on "Direct Anterior Aesthetics". The speaker for the day was Dr. Adil Abdulla, In-House KOL for Shofu Dental India. The program was attended by 168 participants (Faculty, Post graduate students, Interns, Final BDS students) between 9 AM