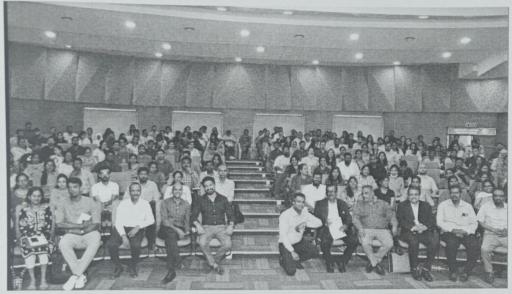

22/02/2023

To The Principal, DAPMRV Dental College, Bangalore - 78

Dear Madam,

A Lecture/ Demo/ Workshop were conducted by the Department of Conservative Dentistry and Endodontics on 15/02/2023 on "Direct Anterior Aesthetics". The speaker for the day was Dr. Adil Abdulla, In-House KOL for Shofu Dental India. The program was attended by 168 participants (Faculty, Post graduate students, Interns, Final BDS students) between 9 AM