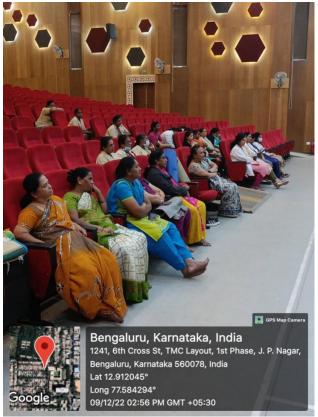

## Department of Conservative Dentistry and Endodontics

Day 14

D.A. Pandu Memorial R V Dental College

08/02/2023

To The Principal, DAPMRV Dental College, Bangalore - 78

Respected Madam,

A Lecture and Hands-on program was conducted from the Department of Conservative Dentistry and Endodontics on 08/02/2023 on "ROTARY ENDODONTICS". The speaker for the day was Dr. Anand from Dentsply. The program was moderated by Dr. Vanamala and Dr. Tarun GS and was attended by 35 participants (14 staff, 12 PG'S from Conservative dentistry & 9 PG'S from department of Pedodontics) between 02:00 PM to 5PM.