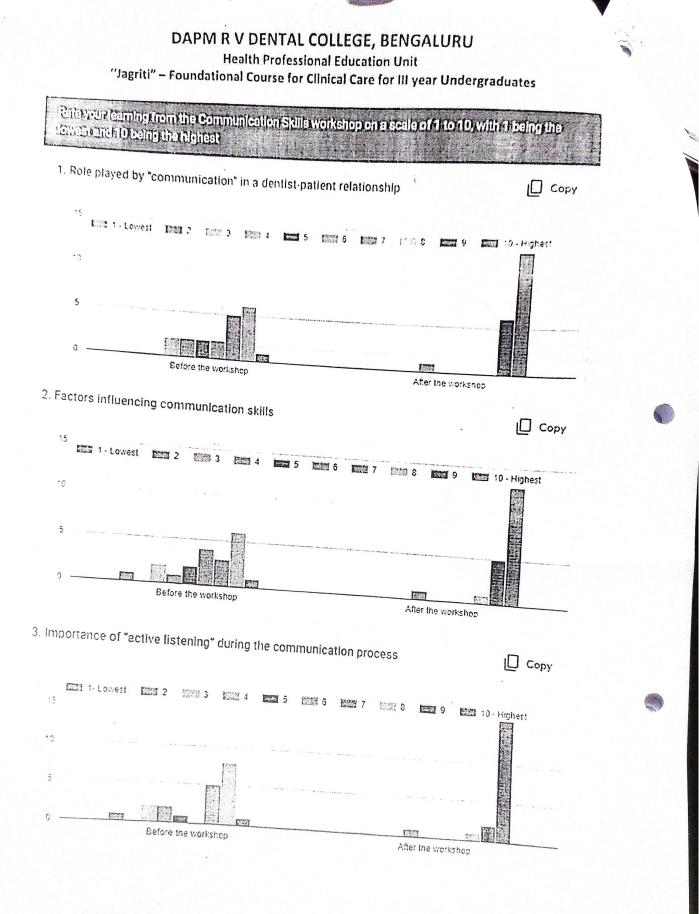

Feedback:

Qualitative and quantitative feedback was taken from all the participants.

1. Please select your year 20 responses

C III Year June Batch III Year Dec Batch Il Year Dec Batch

Principal D.A.P.M.R.V. Dental College J.P. Nagar I Phase, Bangalore - 560 078.

Importance of Communication

7. On a scale of 1 to 10 rate the usefulness of the session, with 1 being least helpful and 10 being very helpful 20 responses

Copy

Principal D.A.P.M.R.V. Dental College J.P. Nagar I Phase, Bangalore - 560 078.