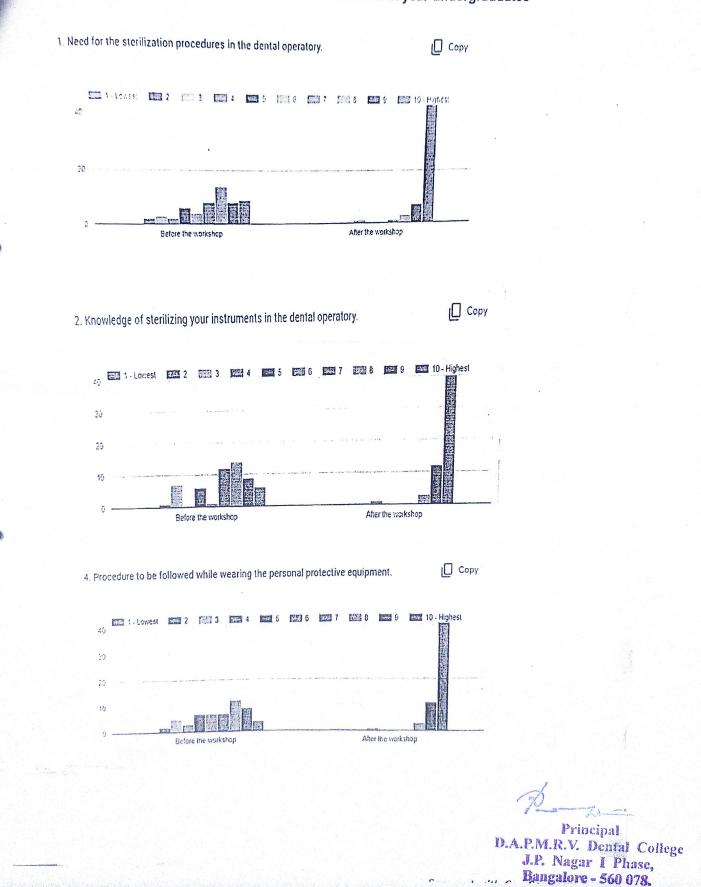

## Jagriti- foundation course for clinical care for III year undergraduates

5. Perform appropriate hand hygiene technique Copy 1 - Lowest 2 3 4 5 6 40 1 7 10-Highest 20 0 Before the workshop After the workshop 6. Ability to manage a needle stick injury О Сору 20 1 - Lowest 2 2 3 3 2 4 5 6 2 5 7 10 8 2 9 10 - Highest 30 1.12 20 10 Before the workshop After the workshop 7. Awareness about the Post exposure prophylaxis Copy -0 🖂 1 - Lowest 🔄 2 🕼 3 📾 4 📾 5 - 📾 6 - 📾 7 - 📾 8 🔤 9 - 🖼 10 - Highest 30 20 10 () Before the workshop After the workshop Principal. D.A.P.M.R.V. Dental Coll. J.P. Nagar I Phase, Bungalore - 560 078. 0

#### Scanned with ACE Scanner

s. Ability to identify Categories of dental health care waste Copy 1 - Lowest 30 20 10 0 After the workshop Before the workshop 9. Knowledge of how to handle hazardous and toxic dental health care waste Copy 10 - Highest 8 1277 **G** 1111 3 **1111** 4 5 C G 7 2 1 . Lowest .... 30 20 10 After the workshop Before the workshop