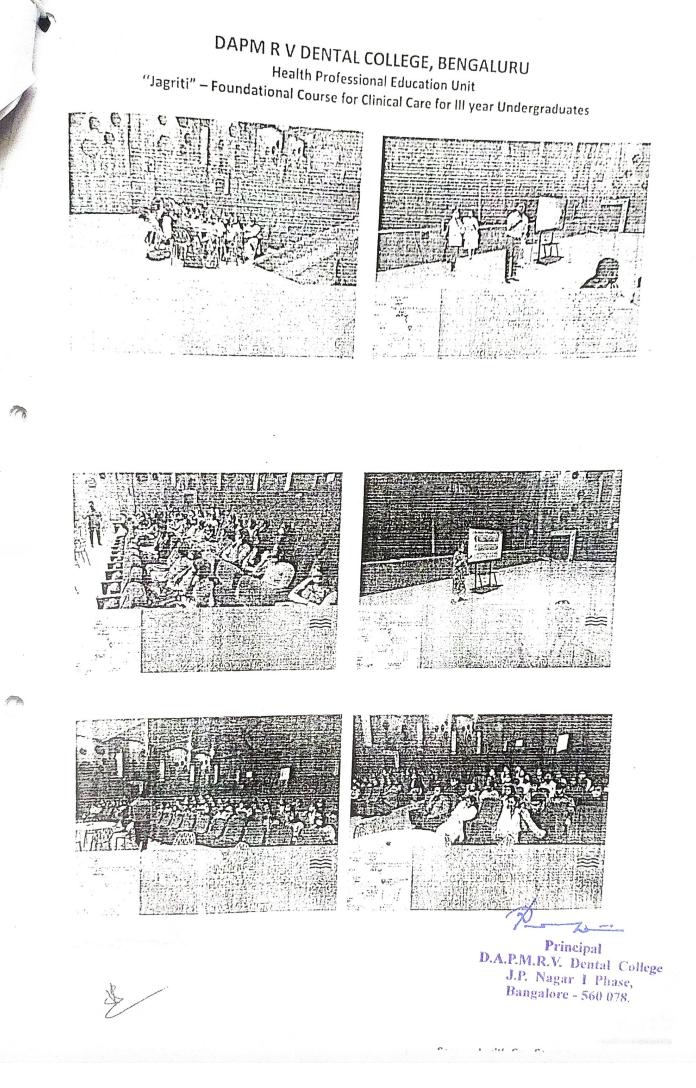

#### DAPM R V DENTAL COLLEGE, BENGALURU Health Professional Education Unit "Jagriti" – Foundational Course for Clinical Care for III year Undergraduates

Interactive session with the students – 05/12/2022

Group activity - 06/12/2022

Principal D.A.P.M.R.V. Dental College J.P. Nagar I Phase, Bangalore - 560 078.

#### DAPM R V DENTAL COLLEGE, BENGALURU Health Professional Education Unit "Jagriti" – Foundational Course for Clinical Care for III year Undergraduates

Plenary presentation during the workshop - 06/12/2022

Workshop participants, resource person, Principal 05/12/2022 batch 1

Workshop participants, resource person, Principal 06/12/2022 batch 2

Principal D.A.P.M.R.V. Dental College J.P. Nagar 1 Phase, Bangalore - 560 078.