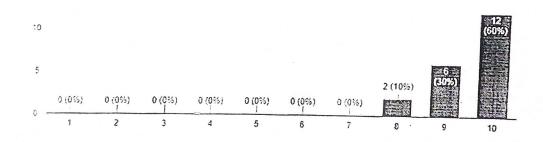

Student feedback about the workshop:

- 1. 64.2% of the students have rated the session 10/10, and 22.6% rated it 9/10 indicating that it was very helpful.
- 2. The key factors which facilitated the learning process were:
  - a. Group activities
  - b. Illustration using many examples
  - c. Enthusiasm of the speaker
  - d. Interactive session, not a monotonous lecture
  - e. Experienced resource person gave lot of useful information
- 3. The take home messages identified by the students from the workshop
  - a. Ethical values altruism, empathy, reflection and patient safety
  - b. Importance of accountability, reflection, code of conduct, confidentiality
  - c. Being professional, building trust with patients
  - d. To use ethics in daily life
- 4. Students were asked to rate their learning from the workshop by comparing their knowledge before and after the workshop with reference to 9 parameters. In all 9, the learning was highest (score of 10) after the workshop.