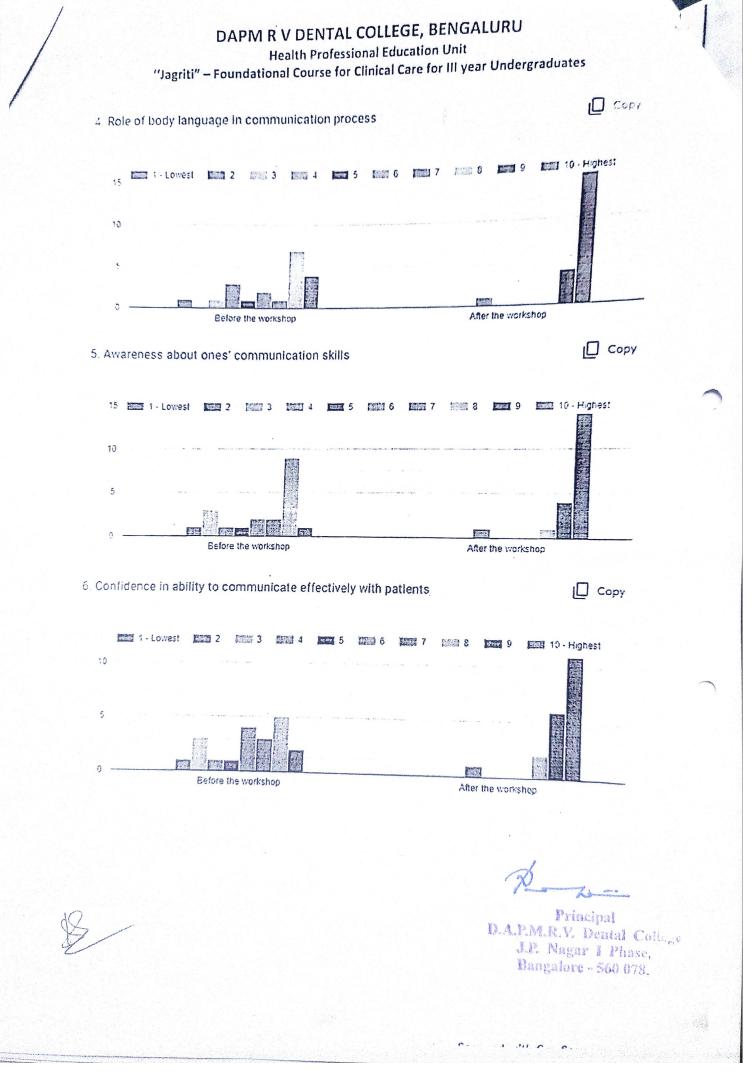

Feedback:

Qualitative and quantitative feedback was taken from all the participants.

1. Please select your year 20 responses

C III Year June Batch III Year Dec Batch Il Year Dec Batch

Principal D.A.P.M.R.V. Dental College J.P. Nagar I Phase, Bangalore - 560 078.

Importance of Communication

7. On a scale of 1 to 10 rate the usefulness of the session, with 1 being least helpful and 10 being very helpful 20 responses

Copy

Principal D.A.P.M.R.V. Dental College J.P. Nagar I Phase, Bangalore - 560 078.