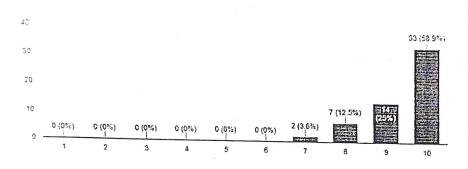

## 1. Usefulness of the Workshop

7. On a scale of 1 to 10 rate the usefulness of the session, with 1 being least helpful and 10 being very helpful spresenses